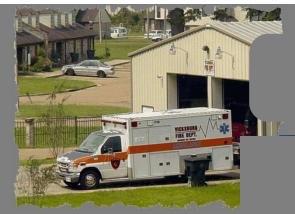

#### PROTECTION OF LIFE AND PROPERTY

POLICE, FIRE, EMS, INSPECTION, EMERGENCY MANAGEMENT AND TRAFFIC

| Budget Amount |
|---------------|
| \$14,224,565  |
| \$1,198,177   |
| \$1,630,530   |
| \$407,320     |
| \$635,161     |
| \$17,688,433  |
|               |