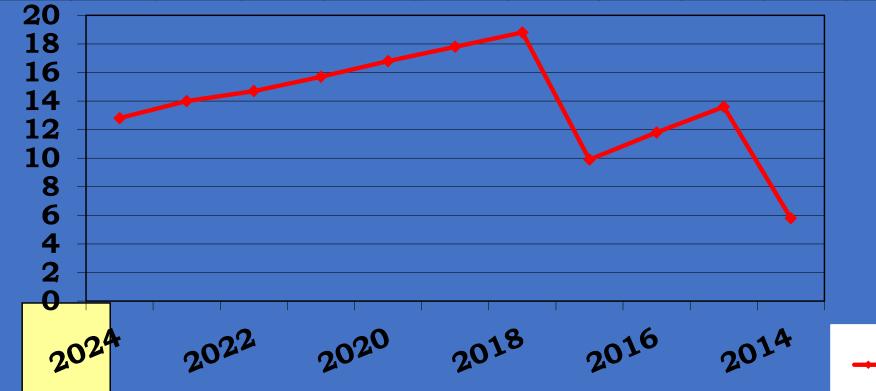

### General Obligation Bond Debt

#### In Millions of Dollars

| 2024 | 2023 | 2022 | 2021 | 2020 | 2019 | 2018 | 2017 | 2016 | 2015 | 2014 |
|------|------|------|------|------|------|------|------|------|------|------|
| 12.8 | 14.0 | 14.7 | 15.7 | 16.8 | 17.8 | 18.8 | 9.9  | 11.8 | 13.6 | 5.8  |

Owed in Millions