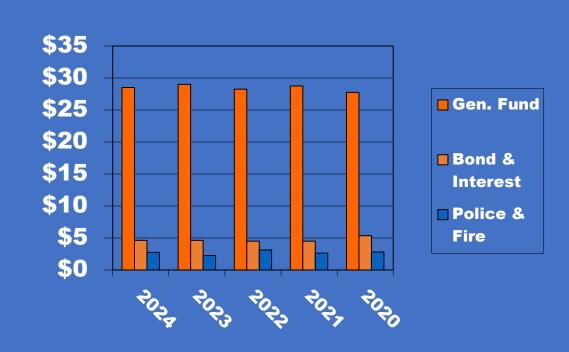

Tax Distribution for year 2025

(expressed in mills)

Gen. Fund = 28.52

Bond & Interest = 4.63

P& F Retirement = 2.73

## USE OF TAX REVENUE

Distribution to funds in Cents per tax dollar

**General Fund** 

■Bond & Interest

■ Police & Fire Ret.

79.49 cents

12.90 cents

**7.61** cents