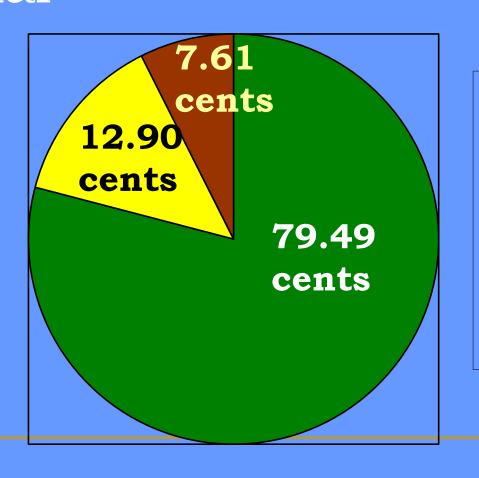

## USE OF TAX REVENUE

Distribution to funds in Cents per tax dollar

**General Fund** 

■Bond & Interest

■ Police & Fire Ret.

79.49 cents

12.90 cents

**7.61** cents