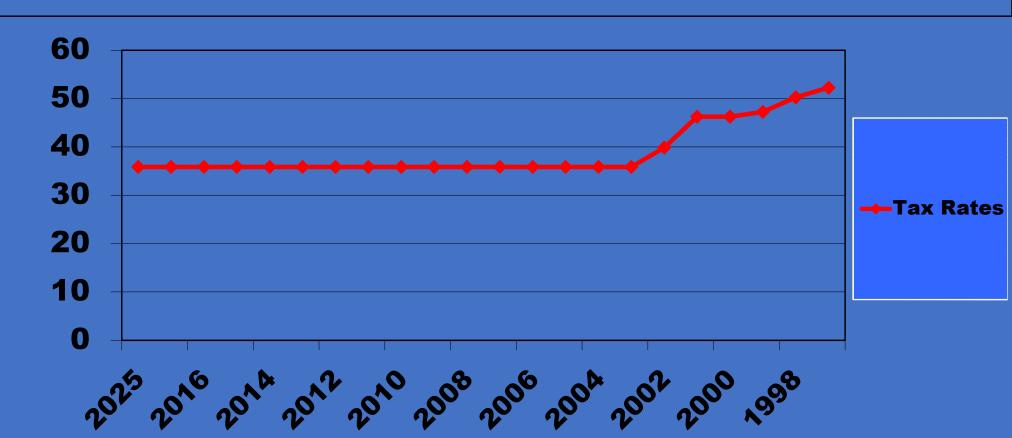

## Tax Rates in Mills

#### City tax rates since 1993

2025 2021 2018 2014 2009 2004 1999 1995 1993 35.88 35.88 35.88 35.88 35.88 35.88 47.28 52.28