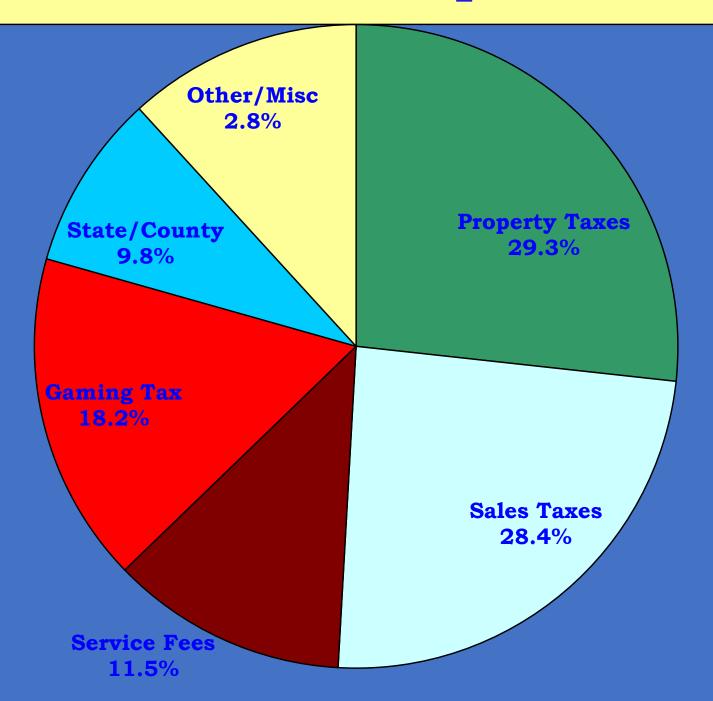

## Revenues by Category - Totals

| Category                              | <b>2025 BUDGET</b> | 2024 BUDGET |
|---------------------------------------|--------------------|-------------|
| Property Taxes                        | 9,194,500          | 9,505,500   |
| Sales Tax                             | 8,900,000          | 8,800,000   |
| Gaming Tax                            | 5,725,000          | 5,865,000   |
| Permits, Service<br>Fees, Court Fines | 3,604,075          | 3,323,000   |
| State & County<br>Sources             | 3,068,782          | 3,097,328   |
| Other *                               | 864,600            | 1,933,663   |
| Totals                                | 31,376,157         | 32,524,491  |